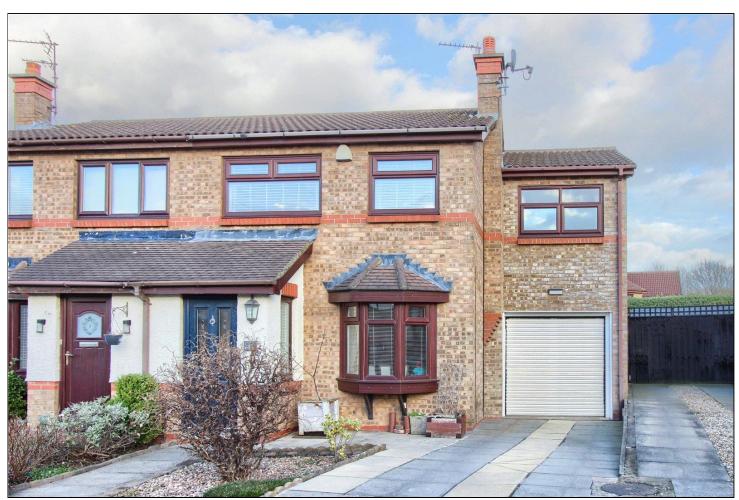

## ENDEAVOUR DRIVE, ORMESBY, MIDDLESBROUGH, TS7 9NN

- Extended Four Bedroom Semi-Detached House
- Popular Ormesby Residential Location
- Driveway & Garage
- Sizeable Well Maintained Private Rear Garden
- Lounge & Separate Dining Room
- Modern Fitted Kitchen & Conservatory
- Master Bedroom with Ensuite
- Gas Central Heating & Double Glazing
- Viewing is Highly Recommended

£175,000

A fantastic opportunity to purchase this extended four-bedroom semi-detached house, located in this popular Ormesby residential area and boasting a large rear garden with decked and paved seating areas and a double extension giving you a useful single garage and a fourth bedroom with an en-suite shower room.

#### **EXTERNALLY**

To the front there is a paved driveway providing off-road parking leading to an integrated garage. Paved pathway to front entrance door and neat established shrubs and borders. There is a generous enclosed rear landscaped garden with turfed lawns, decking area, paved pathway to a raised brick paved patio area, a variety of established shrubs and border. Generous sized garden shed and rear door access to the garage.