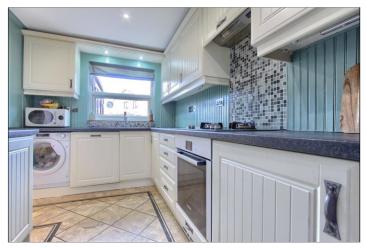

Other key features include a generous living room with a dining space featuring patio doors leading into the conservatory, overlooking the well maintained private rear garden and a modern fitted kitchen.

### **GROUND FLOOR**

**ENTRANCE PORCH** 

LOUNGE - 4.32m x 3.45m (14'2" x 11'4")

DINING ROOM - 1.96m x 3.56m (6'5" x 11'8")

KITCHEN - 2.24m x 3.66m (7'4" x 12')

CONSERVATORY - 2.57m x 3.5m (8'5" x 11'6")

**FIRST FLOOR** 