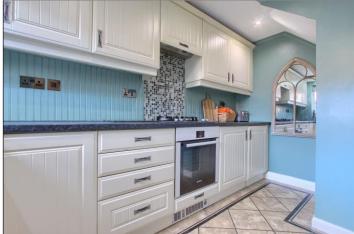

Other key features include a generous living room with a dining space featuring patio doors leading into the conservatory, overlooking the well maintained private rear garden and a modern fitted kitchen.

### **GROUND FLOOR**

**ENTRANCE PORCH** 

LOUNGE - 4.32m x 3.45m (14'2" x 11'4")

DINING ROOM - 1.96m x 3.56m (6'5" x 11'8")

KITCHEN - 2.24m x 3.66m (7'4" x 12')

CONSERVATORY - 2.57m x 3.5m (8'5" x 11'6")

**FIRST FLOOR** 