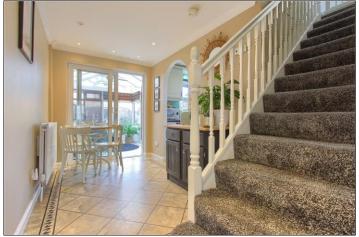

Other key features include a generous living room with a dining space featuring patio doors leading into the conservatory, overlooking the well maintained private rear garden and a modern fitted kitchen.

The sizeable rear garden is mainly laid to lawn with seating areas and well-maintained beds and borders. Upstairs there are four bedrooms, bedroom two benefitting from built in wardrobes and bedroom four cleverly utilised as a home office and there is a modern family bathroom. The property is double glazed with gas central heating throughout. Externally to the front the driveway leads to the integrated agrage.