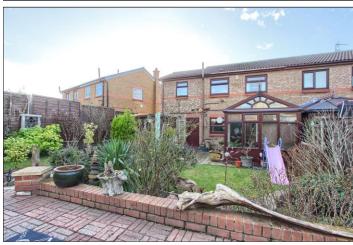

The sizeable rear garden is mainly laid to lawn with seating areas and well-maintained beds and borders. Upstairs there are four bedrooms, bedroom two benefitting from built in wardrobes and bedroom four cleverly utilised as a home office and there is a modern family bathroom. The property is double glazed with gas central heating throughout. Externally to the front the driveway leads to the integrated agrage.

#### **EXTERNALLY**

To the front there is a paved driveway providing off-road parking leading to an integrated garage. Paved pathway to front entrance door and neat established shrubs and borders. There is a generous enclosed rear landscaped garden with turfed lawns, decking area, paved pathway to a raised brick paved patio area, a variety of established shrubs and border. Generous sized garden shed and rear door access to the garage.