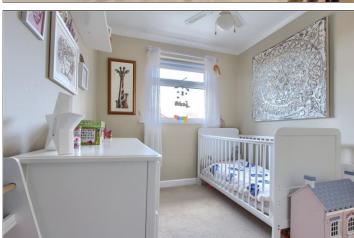

The sizeable rear garden is mainly laid to lawn with seating areas and well-maintained beds and borders. Upstairs there are four bedrooms, bedroom two benefitting from built in wardrobes and bedroom four cleverly utilised as a home office and there is a modern family bathroom. The property is double glazed with gas central heating throughout. Externally to the front the driveway leads to the integrated agrage.