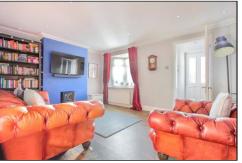

Other key features include a generous living room with a dining space featuring patio doors leading into the conservatory, overlooking the well maintained private rear garden and a modern fitted kitchen.

### **GROUND FLOOR**

**ENTRANCE PORCH** 

LOUNGE - 4.32m x 3.45m (14'2" x 11'4")

DINING ROOM - 1.96m x 3.56m (6'5" x 11'8")

KITCHEN - 2.24m x 3.66m (7'4" x 12')

CONSERVATORY - 2.57m x 3.5m (8'5" x 11'6")

**FIRST FLOOR** 