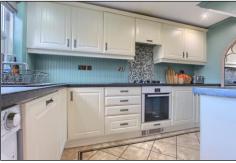

Other key features include a generous living room with a dining space featuring patio doors leading into the conservatory, overlooking the well maintained private rear garden and a modern fitted kitchen.

### **GROUND FLOOR**

**ENTRANCE PORCH** 

LOUNGE - 4.32m x 3.45m (14'2" x 11'4")

DINING ROOM - 1.96m x 3.56m (6'5" x 11'8")

KITCHEN - 2.24m x 3.66m (7'4" x 12')

CONSERVATORY - 2.57m x 3.5m (8'5" x 11'6")

**FIRST FLOOR** 