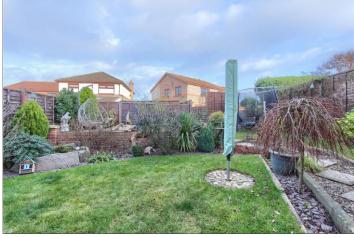

The sizeable rear garden is mainly laid to lawn with seating areas and well-maintained beds and borders. Upstairs there are four bedrooms, bedroom two benefitting from built in wardrobes and bedroom four cleverly utilised as a home office and there is a modern family bathroom. The property is double glazed with gas central heating throughout. Externally to the front the driveway leads to the integrated agrage.

#### **EXTERNALLY**

To the front there is a paved driveway providing off-road parking leading to an integrated garage. Paved pathway to front entrance door and neat established shrubs and borders. There is a generous enclosed rear landscaped garden with turfed lawns, decking area, paved pathway to a raised brick paved patio area, a variety of established shrubs and border. Generous sized garden shed and rear door access to the garage.