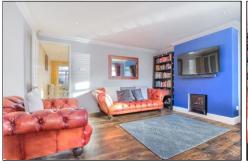

Other key features include a generous living room with a dining space featuring patio doors leading into the conservatory, overlooking the well maintained private rear garden and a modern fitted kitchen.

### **GROUND FLOOR**

**ENTRANCE PORCH** 

LOUNGE - 4.32m x 3.45m (14'2" x 11'4")

DINING ROOM - 1.96m x 3.56m (6'5" x 11'8")

KITCHEN - 2.24m x 3.66m (7'4" x 12')

CONSERVATORY - 2.57m x 3.5m (8'5" x 11'6")

**FIRST FLOOR** 