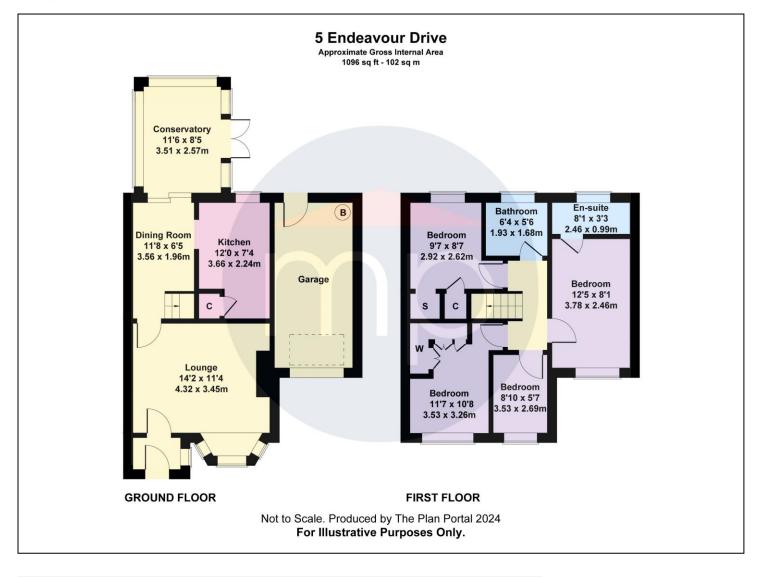

### **GROUND FLOOR**

**ENTRANCE PORCH** 

LOUNGE - 4.32m x 3.45m (14'2" x 11'4")

DINING ROOM - 1.96m x 3.56m (6'5" x 11'8")

KITCHEN - 2.24m x 3.66m (7'4" x 12')

CONSERVATORY - 2.57m x 3.5m (8'5" x 11'6")

**FIRST FLOOR** 

**LANDING** 

**TO VIEW:** Tel: 01642 955625 95 Guisborough Road, Nunthorpe, TS7 0JS

## ENDEAVOUR DRIVE, TS7 9NN

MASTER BEDROOM - 2.46m x 3.78m (8'1" x 12'5")

EN SUITE COU

BEDROOM 2 - 3.25m x 3.53m (10'8" x 11'7")

BEDROOM 3 - 2.92m x 2.62m (9'7" x 8'7")

BEDROOM 4 - 1.7m x 2.7m (5'7" x 8'10")

BATHROOM - 1.93m x 1.68m (6'4" x 5'6")

#### **EXTERNALLY**

To the front there is a paved driveway providing off-road parking leading to an integrated garage. Paved pathway to front entrance door and neat established shrubs and borders. There is a generous enclosed rear landscaped garden with turfed lawns, decking area, paved pathway to a raised brick paved patio area, a variety of established shrubs and border. Generous sized garden shed and rear door access to the garage.