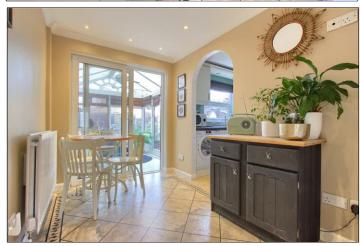

Other key features include a generous living room with a dining space featuring patio doors leading into the conservatory, overlooking the well maintained private rear garden and a modern fitted kitchen.

The sizeable rear garden is mainly laid to lawn with seating areas and well-maintained beds and borders. Upstairs there are four bedrooms, bedroom two benefitting from built in wardrobes and bedroom four cleverly utilised as a home office and there is a modern family bathroom. The property is double glazed with gas central heating throughout. Externally to the front the driveway leads to the integrated agrage.